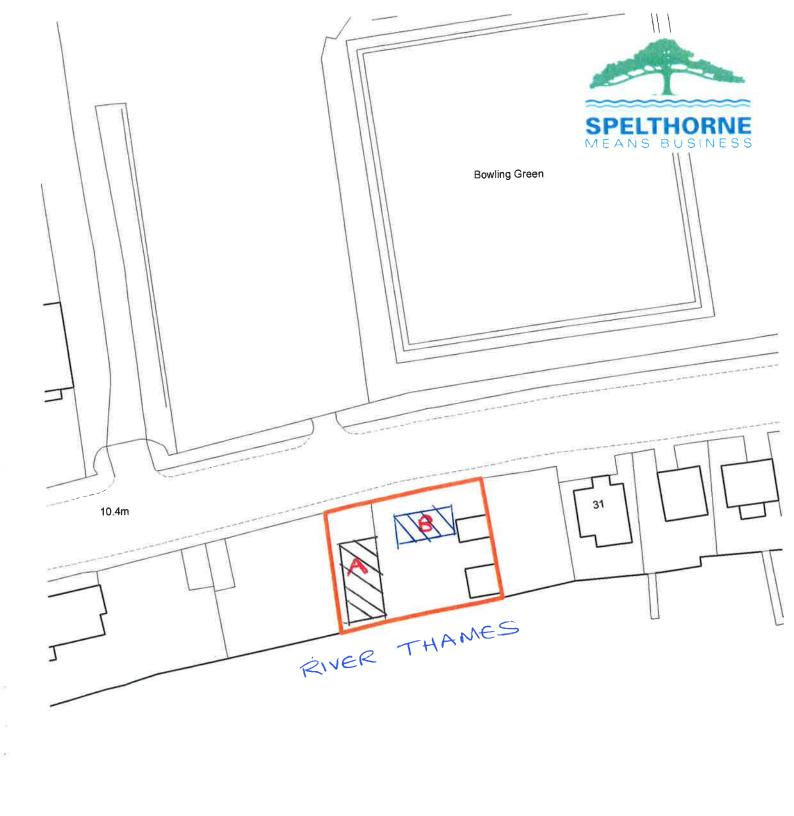

nacceptable harm. The development is, therefore, contrary to Saved Local Plan Policy GB1 and Section 9 (Protecting Green Belt Land) of the NPPF.
- 8.2 The development is located within the flood plain where new residential development is precluded in order to protect people and property which are at particular risk in major flood events. The development reduces flood storage capacity and impedes the flow of flood water. The development is, therefore, contrary to Policy LO1 of the Core Strategy and Policies DPD 2009.

#### 9. Steps Required to be Taken

- 9.1 Remove from the land the houseboat/mobile home
- 9.2 Cease use of the land for residential purposes
- 9.3 Remove from the land all building debris and rubbish associated with the unauthorised use and in compliance with 1 and 2 above.