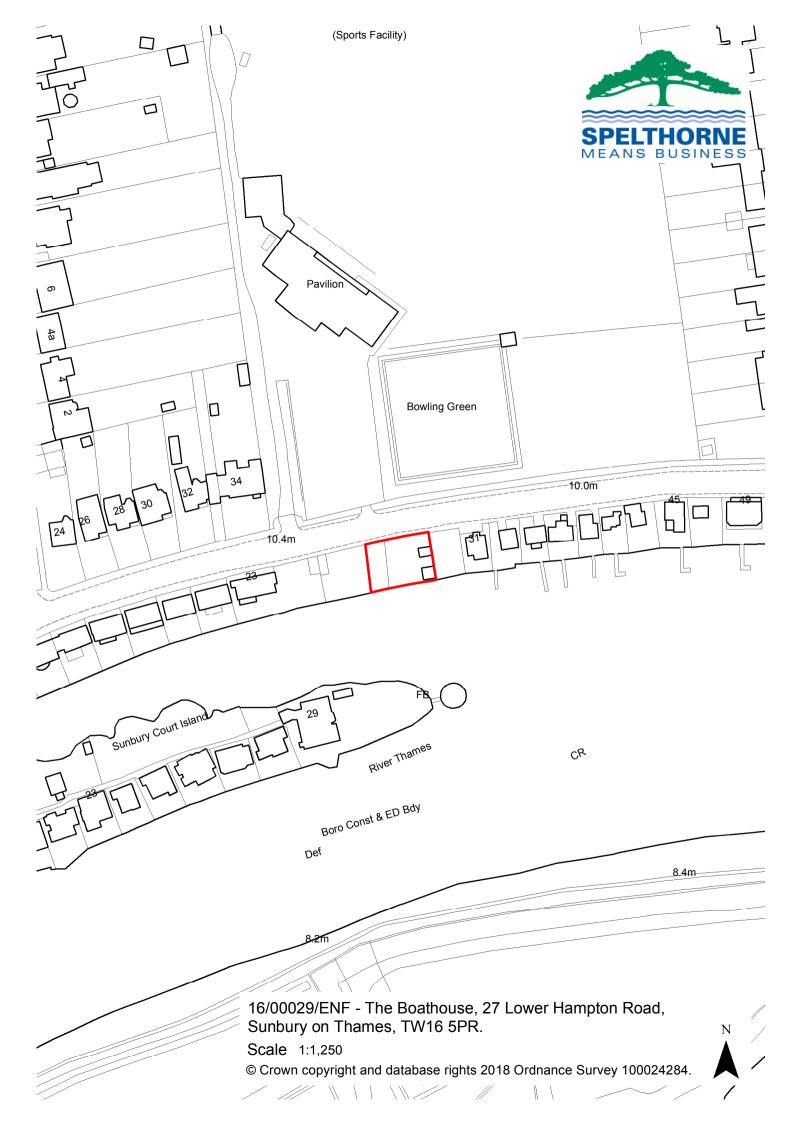

#### 1. Background

- 1.1 The site is comprised of a plot of land adjacent to the River Thames on Lower Hampton Road, Sunbury on Thames. The land is located within the approved Green Belt. To the south is the River Thames and Sunbury Court Island. To the north is a bowling green. To the east and west are similar green belt sites used for leisure and the mooring of boats. The southern half of the site is within a 1:20 flood zone, the north western part a 1:100 flood zone and the north eastern part a 1:1000 flood zone.
- 1.2 It was brought to the attention of the planning department in January 2016 that there was planned development on the land when the owner made an enquiry regarding the construction of a replacement houseboat for a preexisting houseboat moored adjacent to the site. The owner was advised that he could build a replacement houseboat provided that the new houseboat would only remain temporarily on the land.
- 1.3 The site contains a couple of outbuildings which have planning permission for non-residential use. The site contains a mooring which has planning permission to moor one boat.

#### 2. Development Plan

2.1 Within the green belt and within 1:20, 1:100 and 1:1000 flood zones.